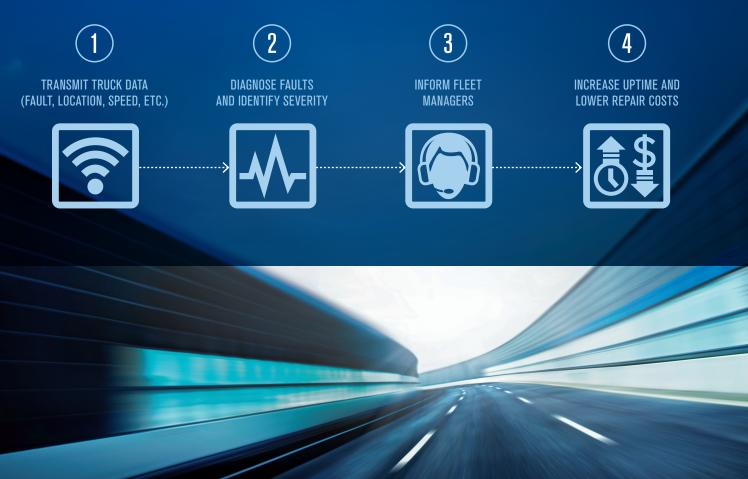

### **HOW ONCOMMAND CONNECTION WORKS:**

OnCommand Connection uses real-time data to make fleet management more efficient by doing the following:

For more information, talk to your International truck or IC Bus dealer.