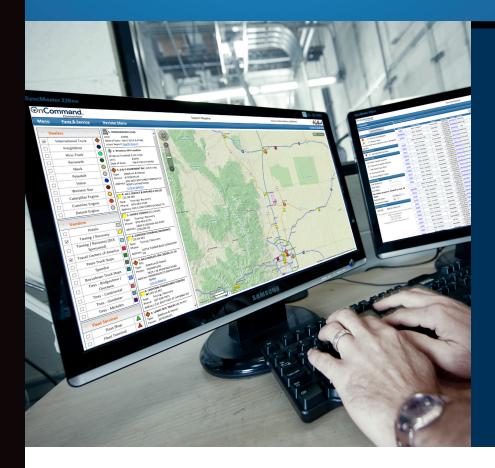

### EMPOWER YOUR FLEET OPERATIONS WITH MORE VISIBILITY THAN EVER BEFORE

OnCommand<sup>™</sup> Connection is the industry's first and only open architecture remote diagnostic system for fleets of all makes and models of vehicles. Use OnCommand Connection to proactively identify potential problems, improve vehicle uptime, control maintenance and lower repair costs.

#### **KEY FEATURES AND BENEFITS:**

**Reduce** en-route events by proactively scheduling maintenance and repairs

Map tools that plot truck locations, nearest dealers, hotels and local towing providers

**Generate** real-time comprehensive vehicle health reports

**Understand** fault codes quickly and easily with descriptions in plain English

Gain more insight with fault code action plans that provide severity information and recommend solutions

**OnCommand Connection is also integrated** with the following service providers: